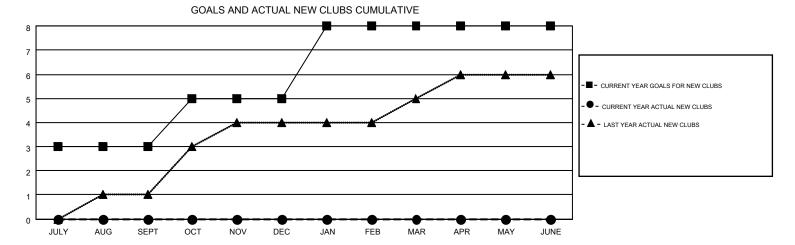

## MONTHLY MEMBERSHIP PROGRESS REPORT

Multiple District 12

Results as of: 11/30/2014

GMT CA 1

**LOCATION: TENNESSEE** 

GMT: CARL HARRELL

|                       |                  | Clubs     |                  |                  | Members               |                    |                                        |                    |                  |
|-----------------------|------------------|-----------|------------------|------------------|-----------------------|--------------------|----------------------------------------|--------------------|------------------|
| RESULTS FOR 2014-2015 |                  |           |                  |                  | RESULTS FOR 2014-2015 |                    |                                        |                    |                  |
| QUARTER               | NEW CLUB<br>GOAL | NEW CLUBS | DROPPED<br>CLUBS | NET<br>GAIN/LOSS | QUARTER               | NEW MEMBER<br>GOAL | CHARTER AND<br>NEW<br>MEMBERS<br>ADDED | DROPPED<br>MEMBERS | NET<br>GAIN/LOSS |
| JULY/AUG/SEPT         | 3                | 0         | 0                | 0                | JULY/AUG/SEPT         | 120                | 171                                    | 213                | -42              |
| OCT/NOV/DEC           | 2                | 0         | 1                | -1               | OCT/NOV/DEC           | 28                 | 96                                     | 186                | -90              |
| JAN/FEB/MAR           | 3                | 0         | 0                | 0                | JAN/FEB/MAR           | 86                 | 0                                      | 0                  | 0                |
| APR/MAY/JUNE          | 0                | 0         | 0                | 0                | APR/MAY/JUNE          | -14                | 0                                      | 0                  | 0                |