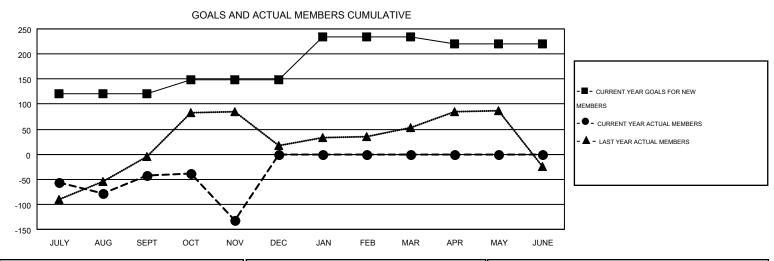

## MONTHLY MEMBERSHIP PROGRESS REPORT

Multiple District 12

Results as of: 11/30/2014

GMT CA 1

**LOCATION: TENNESSEE** 

GMT: CARL HARRELL

|                       |                  | Clubs     |                  |                  | Members               |                    |                                        |                    |                  |
|-----------------------|------------------|-----------|------------------|------------------|-----------------------|--------------------|----------------------------------------|--------------------|------------------|
| RESULTS FOR 2014-2015 |                  |           |                  |                  | RESULTS FOR 2014-2015 |                    |                                        |                    |                  |
| QUARTER               | NEW CLUB<br>GOAL | NEW CLUBS | DROPPED<br>CLUBS | NET<br>GAIN/LOSS | QUARTER               | NEW MEMBER<br>GOAL | CHARTER AND<br>NEW<br>MEMBERS<br>ADDED | DROPPED<br>MEMBERS | NET<br>GAIN/LOSS |
| JULY/AUG/SEPT         | 3                | 0         | 0                | 0                | JULY/AUG/SEPT         | 120                | 171                                    | 213                | -42              |
| OCT/NOV/DEC           | 2                | 0         | 1                | -1               | OCT/NOV/DEC           | 28                 | 96                                     | 186                | -90              |
| JAN/FEB/MAR           | 3                | 0         | 0                | 0                | JAN/FEB/MAR           | 86                 | 0                                      | 0                  | 0                |
| APR/MAY/JUNE          | 0                | 0         | 0                | 0                | APR/MAY/JUNE          | -14                | 0                                      | 0                  | 0                |